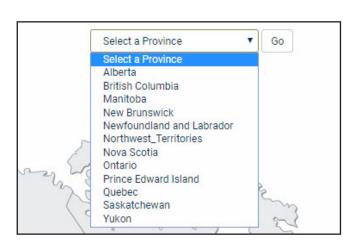

The drop-down menu and interactive map will also direct users to the list of available content for each province. Simply select a drop-down option or click on the desired province.