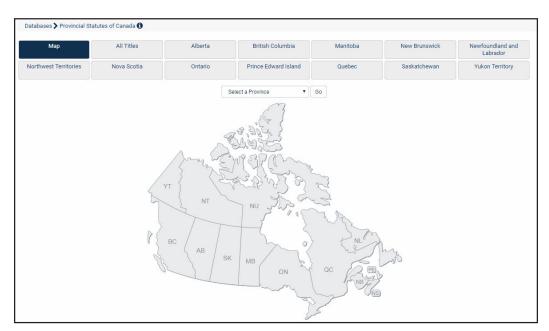

### **Browse by Province**

Select a province using the browse options at the top of the database homepage, or the map view to see the available content for each province: Alberta, British Columbia, Manitoba, New Brunswick, Newfoundland and Labrador, Nova Scotia, Northwest Territories, Ontario, Prince Edward Island, Quebec, Saskatchewan, and Yukon Territory.

The drop-down menu and interactive map will also direct users to the list of available content for each province. Simply select a drop-down option or click on the desired province.