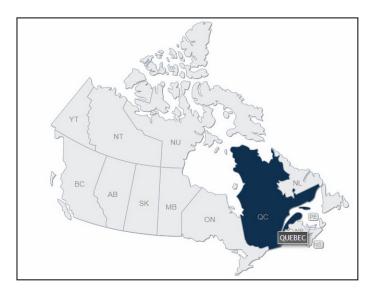

The drop-down menu and interactive map will also direct users to the list of available content for each province. Simply select a drop-down option or click on the desired province.